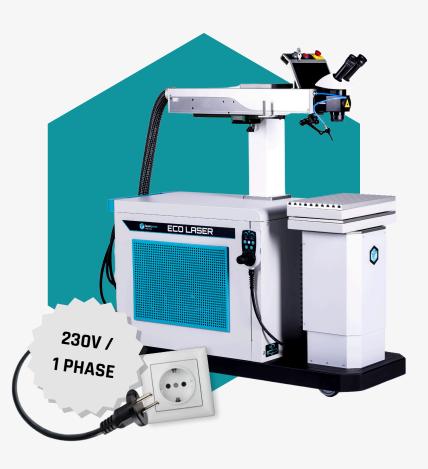

#### **WE GUARANTEE**

- ✓ PROFESSIONAL SERVICE
- ✓ AVAILABILITY OF SPARE PARTS
- EUROPEAN QUALITY
- ATTRACTIVE FINANCING OPTIONS
- EXTENDED WARRANTY

| Laser type             | Nd: YAG         |
|------------------------|-----------------|
| Max. mean power        | 110W            |
| Pulse peak<br>power    | 6 kW            |
| Max. pulse energy      | 70 J            |
| Pulse duration         | 0,2 - 20 ms     |
| Pulse frequency        | 0,5 - 20 Hz     |
| Focus diameter         | 0,03 - 2,0 mm   |
| Line voltage (V/Ph/Hz) | 230 V / 1 Phase |

#### INSTALLATION

ECO ONE, thanks to its parameters, including a maximum average power of 110W, requires only a single-phase connection; its compact size allows installation in small workspaces.