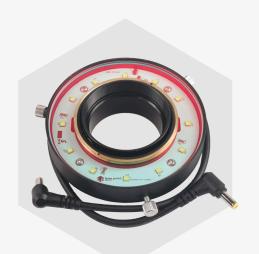

ompact size allows installation in small workspaces.

#### PRICE

The welding machine is available at a price up to 40% lower than other models on the market that perform exactly the same welding process.

#### SAVINGS

ECO ONE, compared to other models, allows for reduced operating costs and lower expenses during the welding process itself.

#### CONSTRUCTION

The open design allows for efficient manipulation of the workpiece, while the worktable control function streamlines the welding process.

#### VERSATILITY

ECO ONE can be used with all materials available on the market, including steel, bronze, precious metals, nitrided steel, and other hard-to-machine materials.

#### **CHECK VIDEO**



# RECOMMENDED ADDITIONAL EQUIPMENT



## AT WWW.LASERPOINT.PL

### **WELD BEYOND LIMITS**