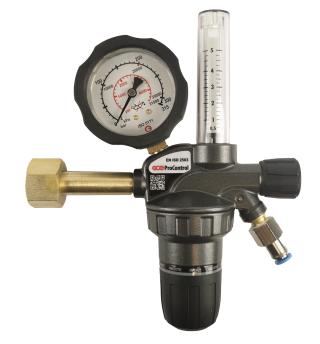

# **Pressure reducer (Argon)**

2-1.259

# **APPLICATION**

Essential for gas-shielded welding, allowing optimal adjustment of the required amount of argon.

#### **TECHNICAL DATA**

Adjustable flow range of 0-5 l/min. Equipped with a quick-connect fitting for the regulator-laser hose. Single-stage.

Regulator-cylinder thread - W21.8/1/14 RH