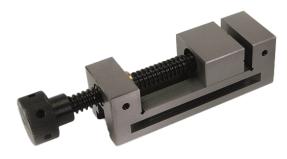

# Data sheet Precision vice



## DESCRIPTION

Made from high-quality hardened steel, 58-62 HRC. Parallelism accuracy: +/- 5 microns. Available in three sizes. Optimal when combined with a magnetic ball.

#### **TECHNICAL DATA**

Dimensions: **37-PSS01** - 155 mm x 50 x 25 mm, weight: 2.8 kg max jaw opening: 65 mm **37-PSS02** - 220 mm x 80 x 40 mm, weight: 7 kg max jaw opening: 100 mm **37-PSS03** - 58 mm x 33 x 15 mm, weight: 0.4 kg max jaw opening: 20 mm



\*photo shows the 37-PSS01 vice

## OPTIONAL ADDITIONAL COMPONENTS (Not included in the set)

APPLICATION

Laser welding and engraving.

#### **SPARE PARTS**

-

**PACKAGE CONTENTS** Precision vise, hook wrench.

## ADDITIONAL INFORMATION

37-PSS01 - Tariff code 8205 70 00 00; Country of Origin: CN
37-PSS02 - Tariff code 8205 70 00 00; Country of Origin: CN
37-PSS03 - Tariff code 8205 70 00 00; Country of Origin: CN

# WARRANTY CONDITIONS

12 months from the date of purchase.