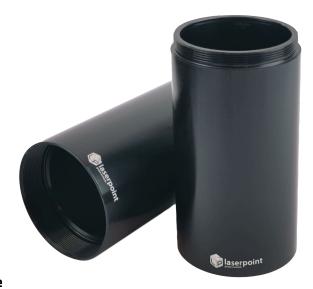

# DESCRIPTION

Mechanical focal extension used wherever access to the welded part is difficult.

# **TECHNICAL DATA**

Extension height: 100 mm

#### VARIANTS

| Focal lens extension 65 mm  | 2-1.034 |
|-----------------------------|---------|
| Focal lens extension 100 mm | 2-1.026 |

# PACKAGE CONTENTS

Lens extension