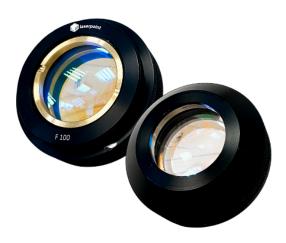

### DESCRIPTION

Laser focusing lenses with housing and protective glass. They allow for focusing the laser beam at different distances from the lens.

#### **TECHNICAL DATA**

 Available with focal lengths:

 F100 mm
 17-3.301

 F160 mm
 17-3.302

 F200 mm
 17-3.303

 F300 mm
 17-3.304