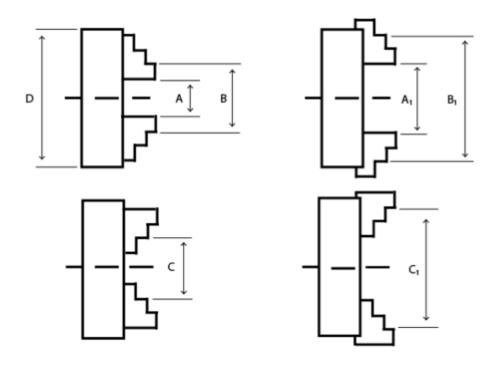

#### **TECHNICAL DATA**

| Handle<br>dimension | Inward jaws |        | Outwards jaws  |
|---------------------|-------------|--------|----------------|
|                     | Jaw range   |        | Clamping range |
|                     | A~A1        | B~B1   | C~C1           |
| 125                 | 2,5~40      | 38~125 | 38~110         |