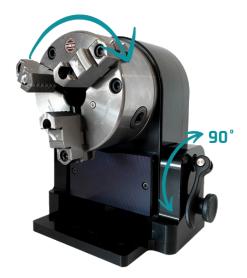

#### DESCRIPTION

Universal, motorized rotary tool, facilitating precise, axial mounting of the workpiece with tilting capability.

#### **TECHNICAL DATA**

Three-jaw chuck Ø 125 mm DIN6350
Ability to reverse jaws for increased clamping diameter
Full tilt adjustment of the chuck in the range of 0-90°
Chuck lock at 0° angle
Dimensions: Height 230 mm x Width 212 mm x Length 242 mm
Weight: 12 kg

#### **APPLICATION**

HTS/ECO laser welders FLEX laser engravers