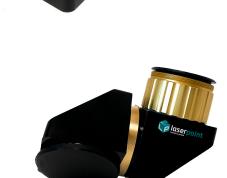

#### **DESCRIPTION**

Thanks to its use, welding can be performed in hard-to-reach places, with large molds and cumbersome components.

Adjustment range of 2 x 360° - horizontally and vertically.

## **TECHNICAL DATA**

Housing made of anodized aluminum and brass Adjustment: 2 x 360° External/internal thread diameter: M60 x 1