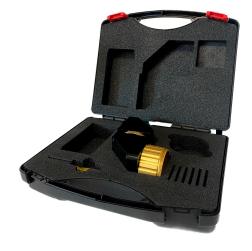

### PACKAGE CONTENTS

Swivel head, transport suitcase, adjustment screwdriver, product card.